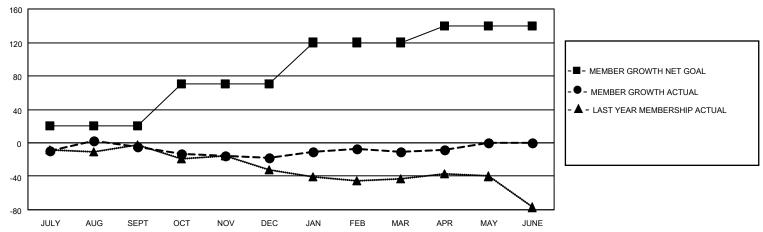

#### GOALS AND ACTUAL MEMBERS CUMULATIVE

| DROPPED CLUBS: 0 |     | 24 CLUBS OF 36 ADDED 1 OR | GENDER DISTRIBUTION                |              |  |
|------------------|-----|---------------------------|------------------------------------|--------------|--|
|                  |     | MORE NEW MEMBERS          | MALE 567 (63.49%)                  |              |  |
|                  |     |                           | FEMALE                             | 326 (36.51%) |  |
| DROPPED MEMBERS  |     |                           | NON BINARY                         | 0 (0.00%)    |  |
|                  |     |                           | PREFER NOT TO ANSWER               | 0 (0.00%)    |  |
| DECEASED         | 14  |                           |                                    |              |  |
| CLUB CANCELLED   | 0   | CLICK HERE FOR CUMULATIVE | TOTAL FAMILY UNIT MEMBERS          | 184          |  |
| OTHER            | 88  | MEMBERSHIP DATA           |                                    |              |  |
| TOTAL            | 102 |                           | FAMILY MEMBERS PAYING HALF DUES 95 |              |  |
|                  |     |                           |                                    |              |  |